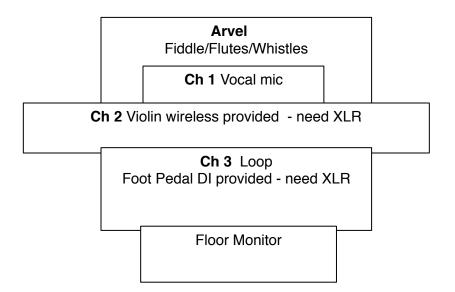

## Arvel Bird / Kimberly Kelley: Duo Tech List/Stage Plot (Bodhran only)

| We provide:<br>• Violin D/I<br>• Arvel Voc Mic/Boom Stand<br>• Loop D/I<br>• Kimberly's Bodhran Mic | <ul> <li>We will need:</li> <li>(2) Floor monitors</li> <li>Boom stand and Mic for Kim</li> <li>5 Mixer Inputs</li> <li>2 monitor mixes</li> </ul> | Our inputs are:<br>• Arvel Voc mic<br>• Violin<br>• Loop<br>• Kim Voc mic<br>• Bodhran |
|-----------------------------------------------------------------------------------------------------|----------------------------------------------------------------------------------------------------------------------------------------------------|----------------------------------------------------------------------------------------|
|-----------------------------------------------------------------------------------------------------|----------------------------------------------------------------------------------------------------------------------------------------------------|----------------------------------------------------------------------------------------|