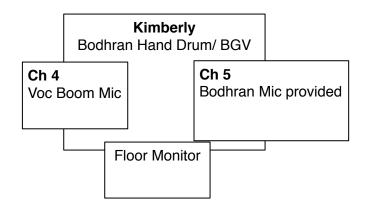

## Arvel Bird / Kimberly Kelley: Duo Tech List/Stage Plot (Bodhran only)

| We provide:<br>• Violin D/I<br>• Arvel Voc Mic/Boom Stand<br>• Loop D/I<br>• Kimberly's Bodhran Mic | <ul> <li>We will need:</li> <li>(2) Floor monitors</li> <li>Boom stand and Mic for Kim</li> <li>5 Mixer Inputs</li> <li>2 monitor mixes</li> </ul> | Our inputs are:<br>• Arvel Voc mic<br>• Violin<br>• Loop<br>• Kim Voc mic<br>• Bodhran |
|-----------------------------------------------------------------------------------------------------|----------------------------------------------------------------------------------------------------------------------------------------------------|----------------------------------------------------------------------------------------|
|-----------------------------------------------------------------------------------------------------|----------------------------------------------------------------------------------------------------------------------------------------------------|----------------------------------------------------------------------------------------|